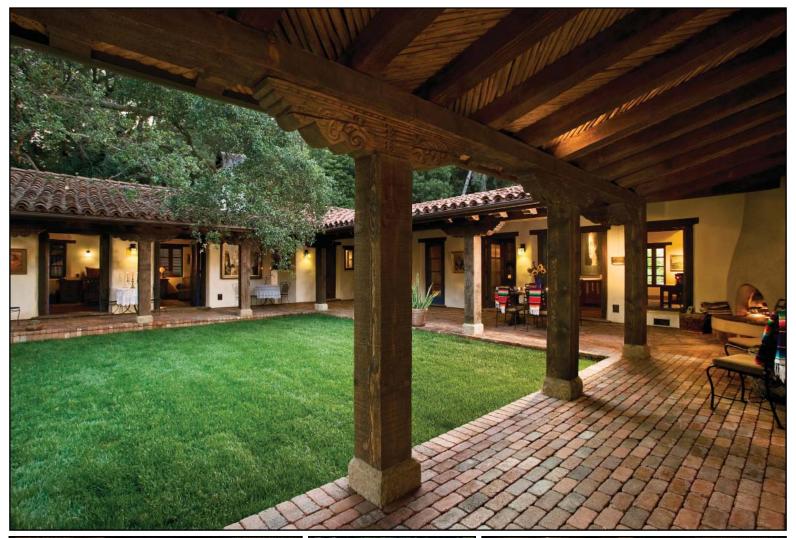

## 1135 Summit Road

This fabulous, newly-constructed, Montecito Hacienda-style estate was built with meticulous detail and extraordinary materials throughout. Incorporating handcrafted items from around the world and utilizing green sustainable design, this home enjoys 3 bedrooms, 4 baths, a truly gourmet's kitchen, state-of-the-art gallery, grand living room, reclaimed century-old wood floors, cathedral beam and groin vault ceilings, and 5 fireplaces. Inviting outdoor spaces include covered brick patios and romantic courtyard with fireplace, pool/spa, cabana with bath, outdoor grill, beautiful fountains, lush gardens, and oak trees.